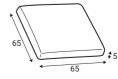

# 47 95

#### Legs -

#### **Accessories**

**Extra dimensions** 

Footstool F5

**Back cushion options** 

Standard EV back cushion

EV back cushions with 30mm FR seam