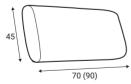

#### **Accessories**

**Extra dimensions** 

Footstool F5

**Back cushion options** 

Standard EV back cushion

EV back cushions with 30mm FR seam