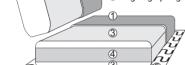

#### **Comfort**

- Fiber padding and fabric
- 2 Fiber balls mixed with shredded foam
- Regular soft foam
- 4 Regular solid foam
- Sig zag springs

Frame construction plywood