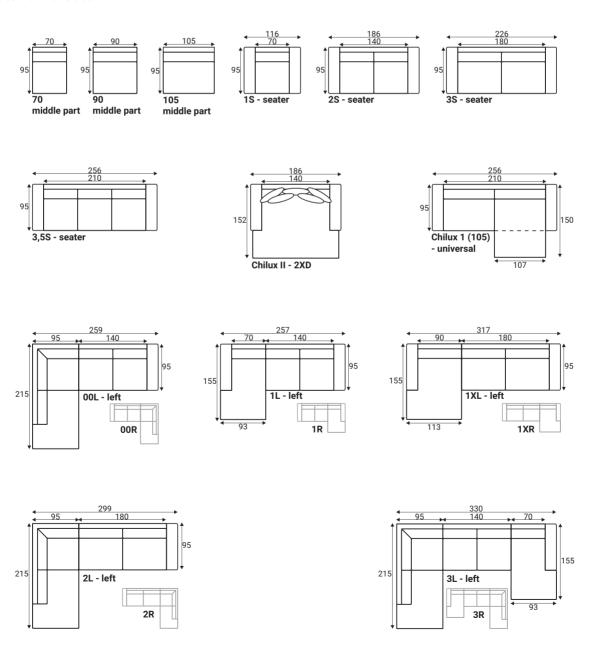

## Chilux EV











### Chilux EV



#### **Comfort**

- Fiber padding and fabric
- 2 Fiber balls mixed with shredded foam
- Regular soft foam
- 4 Regular solid foam
- Sig zag springs



Frame construction plywood

# 47 95

#### Legs -

#### **Accessories**

**Extra dimensions** 





Footstool F5





**Back cushion options** 







Standard EV back cushion

EV back cushions with 30mm FR seam

#### **Decorative pillows**



Pillow D1







Pillow D2 Pillow D3

Pillow D5

Pillow D18





#### — Deco EV pillows



EV back cushions with 30mm FR seam

#### Standard sets





## Chilux EV

#### - Standard sets



#### Furniture features in symbols



 Seat and back cushions are loose from the frame.



- Fabric



- Removable cover for loose cushions. (For maintenance please check fabric information.)