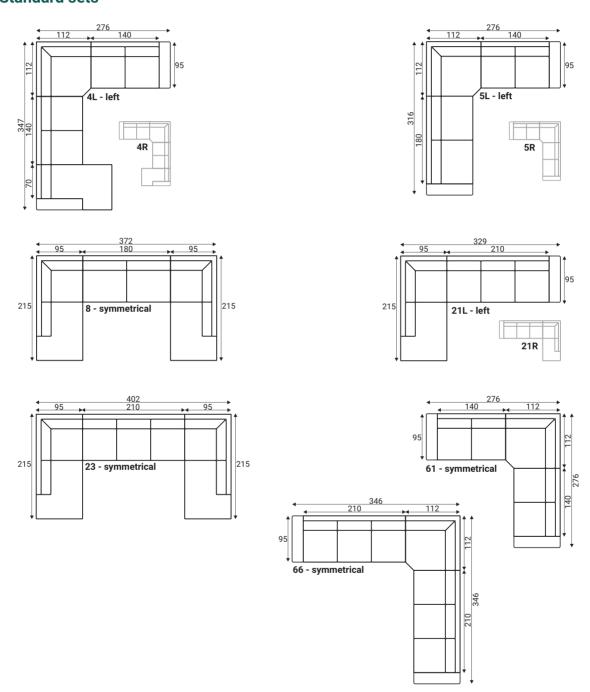

## Chilux EV











### Chilux EV



#### **Comfort**

- Fiber padding and fabric
- 2 Fiber balls mixed with shredded foam
- Regular soft foam
- 4 Regular solid foam
- Sig zag springs



Frame construction plywood

# 47 95

#### Legs -

#### **Accessories**

**Extra dimensions** 





Footstool F5





**Back cushion options** 







Standard EV back cushion

EV back cushions with 30mm FR seam

#### **Decorative pillows**



Pillow D1







Pillow D2 Pillow D3

Pillow D5

Pillow D18





#### — Deco EV pillows



EV back cushions with 30mm FR seam

#### Standard sets





## Chilux EV

#### - Standard sets



#### Furniture features in symbols



 Seat and back cushions are loose from the frame.



- Fabric



- Removable cover for loose cushions. (For maintenance please check fabric information.)