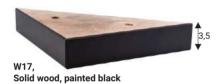

## Chilux EV











### Chilux EV



#### **Comfort**

- Fiber padding and fabric
- 2 Fiber balls mixed with shredded foam
- Regular soft foam
- 4 Regular solid foam
- Sig zag springs



Frame construction plywood

# 47 95

#### Legs -

#### **Accessories**

**Extra dimensions** 





Footstool F5





**Back cushion options** 







Standard EV back cushion

EV back cushions with 30mm FR seam

#### **Decorative pillows**



Pillow D1







Pillow D2 Pillow D3

Pillow D5

Pillow D18





#### — Deco EV pillows



EV back cushions with 30mm FR seam

#### Standard sets





## Chilux EV

#### - Standard sets



#### Furniture features in symbols



 Seat and back cushions are loose from the frame.



- Fabric



- Removable cover for loose cushions. (For maintenance please check fabric information.)