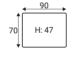

## Chilux EV











### Chilux EV



#### **Comfort**

- Fiber padding and fabric
- 2 Fiber balls mixed with shredded foam
- Regular soft foam
- 4 Regular solid foam
- Sig zag springs



Frame construction plywood

# 47 95

#### Legs -

#### **Accessories**

**Extra dimensions** 





Footstool F5





**Back cushion options** 







Standard EV back cushion

EV back cushions with 30mm FR seam

#### **Decorative pillows**



Pillow D1







Pillow D2 Pillow D3

Pillow D5

Pillow D18





#### — Deco EV pillows



EV back cushions with 30mm FR seam

#### Standard sets





## Chilux EV

#### - Standard sets



#### Furniture features in symbols



 Seat and back cushions are loose from the frame.



- Fabric



- Removable cover for loose cushions. (For maintenance please check fabric information.)