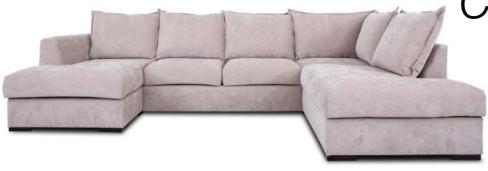

## Chilux EV











### Chilux EV



#### **Comfort**

- Fiber padding and fabric
- 2 Fiber balls mixed with shredded foam
- Regular soft foam
- 4 Regular solid foam
- Sig zag springs



Frame construction plywood

# 47 95

#### Legs -

#### **Accessories**

**Extra dimensions** 





Footstool F5





**Back cushion options** 







Standard EV back cushion

EV back cushions with 30mm FR seam

#### **Decorative pillows**



Pillow D1







Pillow D2 Pillow D3

Pillow D5

Pillow D18





#### — Deco EV pillows



EV back cushions with 30mm FR seam

#### Standard sets





## Chilux EV

#### - Standard sets



#### Furniture features in symbols



 Seat and back cushions are loose from the frame.



- Fabric



- Removable cover for loose cushions. (For maintenance please check fabric information.)