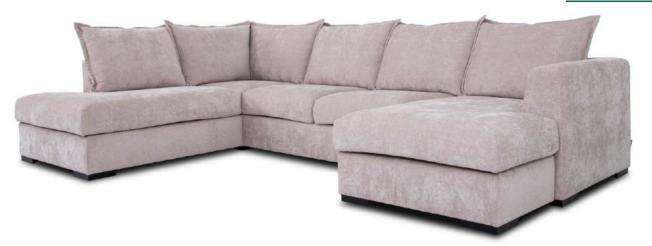

## Chilux EV











### Chilux EV



#### **Comfort**

- Fiber padding and fabric
- 2 Fiber balls mixed with shredded foam
- Regular soft foam
- 4 Regular solid foam
- Sig zag springs



Frame construction plywood

# 47 95

#### Legs -

#### **Accessories**

**Extra dimensions** 





Footstool F5





**Back cushion options** 







Standard EV back cushion

EV back cushions with 30mm FR seam

#### **Decorative pillows**



Pillow D1







Pillow D2 Pillow D3

Pillow D5

Pillow D18





#### — Deco EV pillows



EV back cushions with 30mm FR seam

#### Standard sets





## Chilux EV

#### - Standard sets



#### Furniture features in symbols



 Seat and back cushions are loose from the frame.



- Fabric



- Removable cover for loose cushions. (For maintenance please check fabric information.)