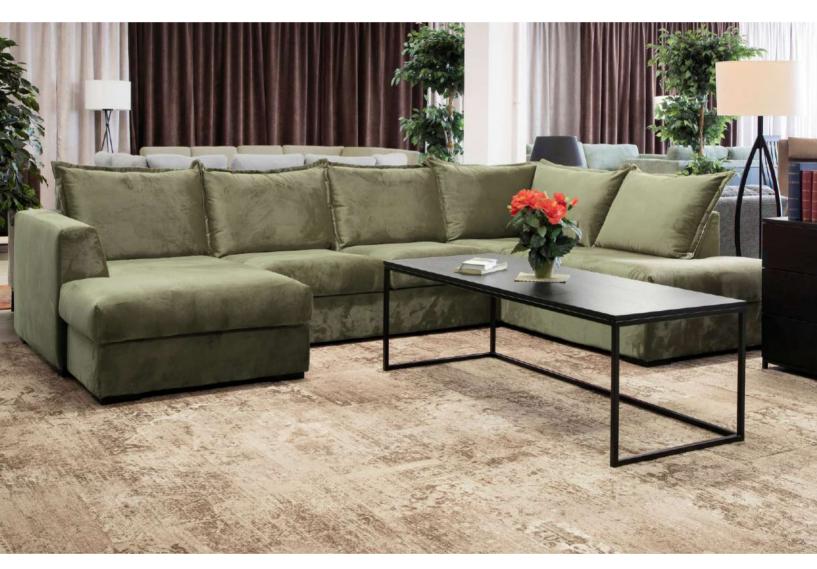

## Chilux EV











### Chilux EV



#### **Comfort**

- Fiber padding and fabric
- 2 Fiber balls mixed with shredded foam
- Regular soft foam
- 4 Regular solid foam
- Sig zag springs



Frame construction plywood

# 47 95

#### Legs -

#### **Accessories**

**Extra dimensions** 





Footstool F5





**Back cushion options** 







Standard EV back cushion

EV back cushions with 30mm FR seam

#### **Decorative pillows**



Pillow D1







Pillow D2 Pillow D3

Pillow D5

Pillow D18





#### — Deco EV pillows



EV back cushions with 30mm FR seam

#### Standard sets





## Chilux EV

#### - Standard sets



#### Furniture features in symbols



 Seat and back cushions are loose from the frame.



- Fabric



- Removable cover for loose cushions. (For maintenance please check fabric information.)