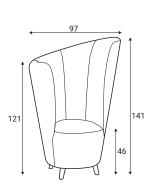

# Curve











## Curve





• Depth of the seat 60 cm

#### Legs



Leg W27, H-100 Solid wood, painted black



Leg M08, H-90 Metal, Chrome finish

#### **Articles**



Curve chair L



Curve chair R



Next Curve chair R or L



Love Curve chair R or L

#### Price list -

### **Furniture features in symbols**



- Seat and back cushions are fixed to the frame.



- Fabric

GRAFU reserves the right to change construction of products and components used due to improving durability of product and customer satisfaction without any further notice. Upholstered furniture is handmade using soft materials therefore measurements may vary up to +/- 3cm. Slight colour variations may occur between production batches. For technological reasons variations in color shades are acceptable.