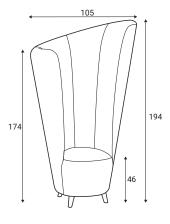

# Curve











## Curve





• Depth of the seat 60 cm

#### Legs



Leg W27, H-100 Solid wood, painted black



Leg M08, H-90 Metal, Chrome finish

#### **Articles**



Curve chair L



Curve chair R



Next Curve chair R or L



Love Curve chair R or L

#### Price list -

### **Furniture features in symbols**



- Seat and back cushions are fixed to the frame.



- Fabric

GRAFU reserves the right to change construction of products and components used due to improving durability of product and customer satisfaction without any further notice. Upholstered furniture is handmade using soft materials therefore measurements may vary up to +/- 3cm. Slight colour variations may occur between production batches. For technological reasons variations in color shades are acceptable.