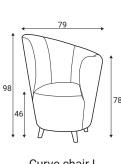

# Curve

## Curve

• Depth of the seat 60 cm

#### **Articles**

Curve chair L

Curve chair R

Next Curve chair R or L

Love Curve chair R or L