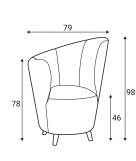

# Curve

## Curve

• Depth of the seat 60 cm

#### **Articles**

Curve chair L

Curve chair R

Next Curve chair R or L

Love Curve chair R or L