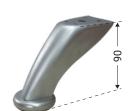

#### Legs

Leg W27, H-100 Solid wood, painted black

Leg M08, H-90 Metal, Chrome finish