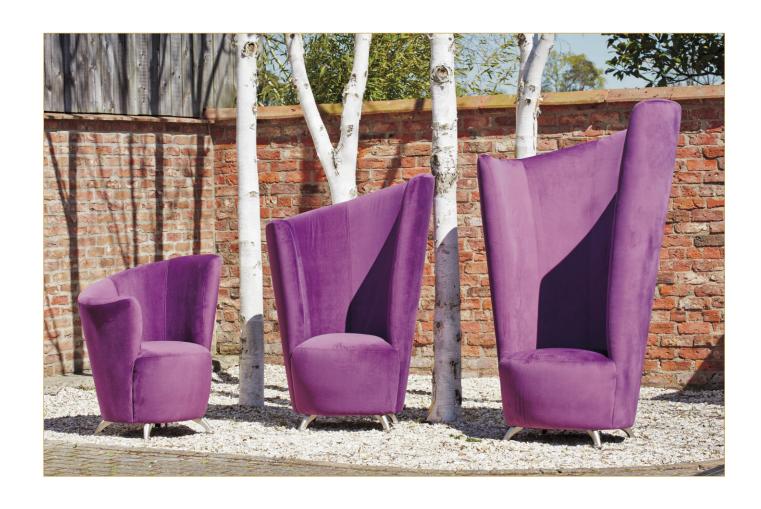

# Curve











## Curve





• Depth of the seat 60 cm

#### Legs



Leg W27, H-100 Solid wood, painted black



Leg M08, H-90 Metal, Chrome finish

#### **Articles**



Curve chair L



Curve chair R



Next Curve chair R or L



Love Curve chair R or L

#### Price list -

### **Furniture features in symbols**



- Seat and back cushions are fixed to the frame.



- Fabric

GRAFU reserves the right to change construction of products and components used due to improving durability of product and customer satisfaction without any further notice. Upholstered furniture is handmade using soft materials therefore measurements may vary up to +/- 3cm. Slight colour variations may occur between production batches. For technological reasons variations in color shades are acceptable.