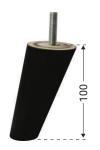

#### Legs

Leg W27, H-100 Solid wood, painted black

Leg M08, H-90 Metal, Chrome finish