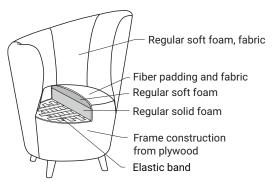

### **Furniture features in symbols**

- Seat and back cushions are fixed to the frame.

- Fabric

GRAFU reserves the right to change construction of products and components used due to improving durability of product and customer satisfaction without any further notice. Upholstered furniture is handmade using soft materials therefore measurements may vary up to +/- 3cm. Slight colour variations may occur between production batches. For technological reasons variations in color shades are acceptable.